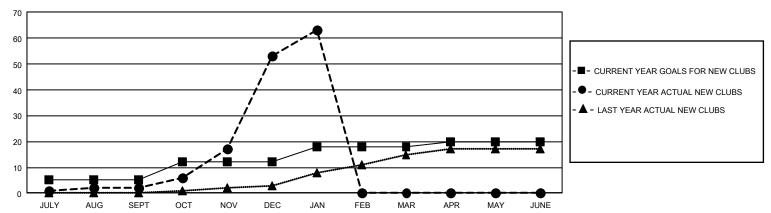

## GMT Constitutional Area 6, Group A

REPORT DOES NOT INCLUDE CLUBS IN UNDISTRICTED AREAS.

| Clubs         |               |             |               | Members               |                        |                         |                                                    |  |
|---------------|---------------|-------------|---------------|-----------------------|------------------------|-------------------------|----------------------------------------------------|--|
|               | RESULTS FOR   | R 2020-2021 |               | RESULTS FOR 2020-2021 |                        |                         |                                                    |  |
| QUARTER       | NEW CLUB GOAL | NEW CLUBS   | DROPPED CLUBS | QUARTER MEME          | SER GROWTH NET<br>GOAL | MEMBER GROWTH<br>ACTUAL | DROPPED<br>MEMBERS ACTUAL<br>(including transfers) |  |
| JULY/AUG/SEPT | 15            | 2           | 0             | JULY/AUG/SEPT         | 38                     | 341                     | 115                                                |  |
| OCT/NOV/DEC   | 21            | 51          | 1             | OCT/NOV/DEC           | 70                     | 2,292                   | 560                                                |  |
| JAN/FEB/MAR   | 18            | 10          | 0             | JAN/FEB/MAR           | 53                     | 254                     | 29                                                 |  |
| APR/MAY/JUNE  | 6             | 0           | 0             | APR/MAY/JUNE          | 38                     | 0                       | 0                                                  |  |

## GOALS AND ACTUAL NEW CLUBS CUMULATIVE