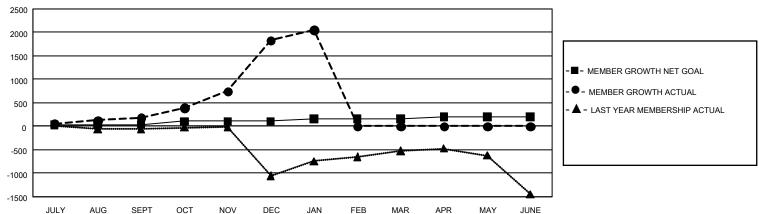

## GMT Constitutional Area 6, Group A

REPORT DOES NOT INCLUDE CLUBS IN UNDISTRICTED AREAS.

| Clubs         |               |             |               | Members               |                        |                         |                                                    |  |
|---------------|---------------|-------------|---------------|-----------------------|------------------------|-------------------------|----------------------------------------------------|--|
|               | RESULTS FOR   | R 2020-2021 |               | RESULTS FOR 2020-2021 |                        |                         |                                                    |  |
| QUARTER       | NEW CLUB GOAL | NEW CLUBS   | DROPPED CLUBS | QUARTER MEME          | SER GROWTH NET<br>GOAL | MEMBER GROWTH<br>ACTUAL | DROPPED<br>MEMBERS ACTUAL<br>(including transfers) |  |
| JULY/AUG/SEPT | 15            | 2           | 0             | JULY/AUG/SEPT         | 38                     | 341                     | 115                                                |  |
| OCT/NOV/DEC   | 21            | 51          | 1             | OCT/NOV/DEC           | 70                     | 2,292                   | 560                                                |  |
| JAN/FEB/MAR   | 18            | 10          | 0             | JAN/FEB/MAR           | 53                     | 254                     | 29                                                 |  |
| APR/MAY/JUNE  | 6             | 0           | 0             | APR/MAY/JUNE          | 38                     | 0                       | 0                                                  |  |

## GOALS AND ACTUAL MEMBERS CUMULATIVE

| DROPPED CLUBS: 1  |     | 205 CLUBS OF 359 ADDED 1 OR MORE<br>NEW MEMBERS | GENDER DISTRIBUTION  MALE 6,544 (77.53%) |                |       |
|-------------------|-----|-------------------------------------------------|------------------------------------------|----------------|-------|
| DROPPED MEMBERS   |     |                                                 | FEMALE                                   | 1,897 (22.47%) |       |
| DECEASED          | 23  | CLICK HERE FOR CUMULATIVE                       | TOTAL FAMILY UNIT MEMBERS                |                | 6,974 |
| CLUB CANCELLED 22 |     | MEMBERSHIP DATA                                 |                                          |                | 5 004 |
| OTHER             | 659 |                                                 | FAMILY MEMBERS PAYING HALF DUES          |                | 5,301 |
| TOTAL             | 704 |                                                 |                                          |                |       |